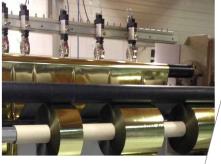

## **SlarFoil** Pro Line Spooling Slitting machine 1620FL(S)

This machine will accommodate jumbo rolls with a diameter of max 1.000 mm and 1620 mm wide on 3" (standard) or 6" (option) internal diameter cores by means of razor blade slitting or manual shear slitting (option). It will unwind under controlled tension, slit to narrower width and can rewind on to 3" and 1" internal diameter cores to a maximum of 450 mm.

It produces good quality rolls in terms of rewind tension and roll edge profile at speeds up to 400 metres per minute.

Unwind

## Standard equipment

One 3" unwind air shaft

Two 1" steel rewind shafts

Closed loop tension control

Razor grid for accurate razor blade slitting – 1 mm pitch

Adjustable speed

MagPowr magnetic particle brake