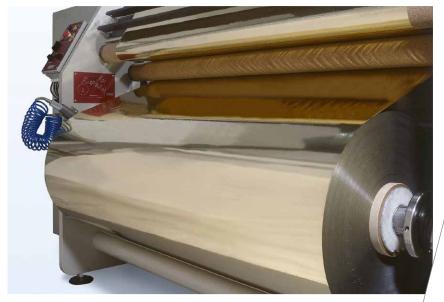

## Standard equipment

One 3" unwind air shaft

Two 1" steel rewind shafts

Closed loop tension control

Razor grid for accurate razor blade slitting – 1 mm pitch

Adjustable speed

MagPowr magnetic particle brake

One inch spooling

Design and specifications are subject to change without notice.

Rewind - combi of top 1" and bottom 3"

Shear slit unit

|                                    |                             | PL 1620FL   | PL 1620FLS  |
|------------------------------------|-----------------------------|-------------|-------------|
| Machine options                    | Web width                   | 1620 mm     | 1620 mm     |
| Shear slit unit for 3 slits        |                             |             |             |
| Top knife holder incl. knife       | Max. unwind diameter        | 1.000 mm    | 1.000 mm    |
| Top knife                          |                             |             |             |
| Slit bottom knife                  | Max. rewind diameter        | 450 mm      | 450 mm      |
| Splice table                       |                             |             |             |
| 6" unwind air shaft                | Max. speed                  | 400 mtr/min | 400 mtr/min |
| 3" rewind air shaft                | Min. slit width shear slit  |             | 30 mm       |
| 1" rewind air shaft                |                             |             |             |
| Trim edge suction (left and right) | Min. slit width razor blade | 9 mm        | 9 mm        |
| Trim winders                       |                             |             |             |
| Edge guider                        | Min. unwinding width        | 300 mm      | 300 mm      |
| Lay on rollers                     |                             |             |             |
| Hydraulic jumbo lifting equipment  | Number of shear slits       |             | 3 standard  |
|                                    |                             |             |             |