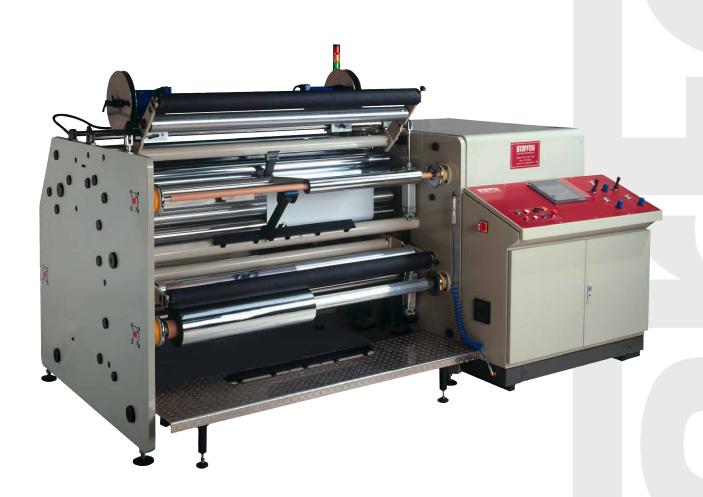

## **SlarFoil** Pro Line Spooling Slitting machine 1620FL(S)

This machine will accommodate jumbo rolls with a diameter of max 1.000 mm and 1620 mm wide on 3" (standard) or 6" (option) internal diameter cores by means of razor blade slitting or manual shear slitting (option). It will unwind under controlled tension, slit to narrower width and can rewind on to 3" and 1" internal diameter cores to a maximum of 450 mm.

It produces good quality rolls in terms of rewind tension and roll edge profile at speeds up to 400 metres per minute.

Unwind

## Standard equipment

One 3" unwind air shaft

Two 1" steel rewind shafts

Closed loop tension control

Razor grid for accurate razor blade slitting – 1 mm pitch

Adjustable speed

MagPowr magnetic particle brake

Bosschert safety chucks

Siemens inverter

Touch screen control panel

This machine has been developed for suppliers and distributors in the hot stamping industry, but is also very suitable for converting various flexible packaging films.